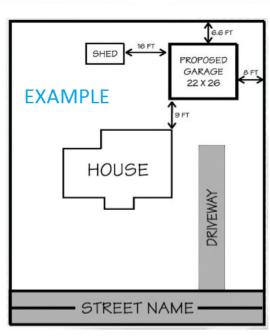

## Plot Plan Requirements

A **PLOT/SITE PLAN** of the proposed project is required for **ALL** zoning permits along with the permit application. Applications without a plot or site plan will not be accepted. You may submit professional drawings or one you have created yourself. Depending on the project, professional scaled drawings may be required.

Your plot or site plan **MUST** show:

- Exact dimensions of the property including property lines (It is the responsibility of the property owner to know where their property lines are located or enlist the services of a professional land surveyor for determination). The Township does not maintain records of property boundaries.
- Dimensions and location of **all** buildings or structures already existing on the property
- Exact dimensions and location of the work that is planned
- Exact distances measured from the proposed work to each property line (known as setbacks)
- A north arrow (N)
- Street name(s) and the address of the proposed project

SITE PLAN FOR GARAGE