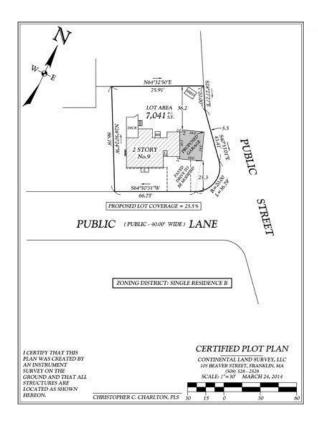

## Plot Plan Requirements

A **PLOT/SITE PLAN** of the proposed project is required for **ALL** zoning permits along with the permit application. Applications without a plot or site plan will not be accepted. You may submit professional drawings or one you have created yourself. Depending on the project, professional scaled drawings may be required.

Your plot or site plan **MUST** show:

- Exact dimensions of the property including property lines (It is the responsibility of the property owner to know where their property lines are located or enlist the services of a professional land surveyor for determination). The Township does not maintain records of property boundaries.
- Dimensions and location of **all** buildings or structures already existing on the property
- Exact dimensions and location of the work that is planned
- Exact distances measured from the proposed work to each property line (known as setbacks)
- A north arrow (N)
- Street name(s) and the address of the proposed project